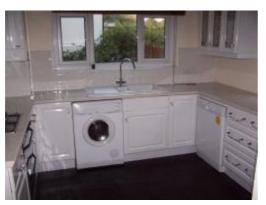

### <u>KITCHEN: 10' 2" x 9' 7" (3.1m x 2.92m)</u>

Double glazed double aspect windows and tiled flooring. Worksurfaces with ceramic 1 1/2 bowl sink unit with mixer tap. Range of eye and base level units. Stainless steel fitted oven and hob with extractor fan above. Fitted washer/dryer and fitted dishwasher. Fridge freezer. Part tiled walls and combination boiler.