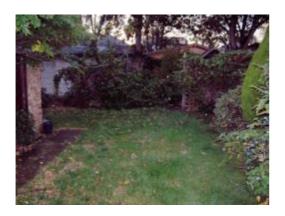

### **REAR GARDEN:**

Paved patio area and mainly laid to lawn with mature flower and shrub borders. Gated side access to garage. Garden shed to rear. Outside light.